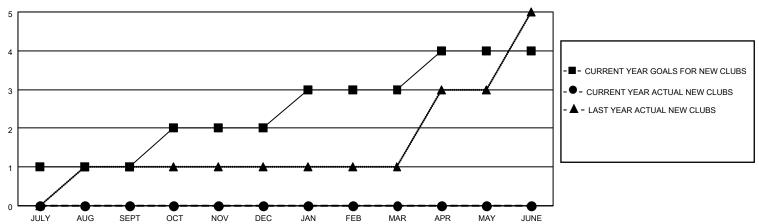

## District 301 B2

| Clubs RESULTS FOR 2022-2023 |   |   |   | Members  RESULTS FOR 2022-2023 |    |    |    |
|-----------------------------|---|---|---|--------------------------------|----|----|----|
|                             |   |   |   |                                |    |    |    |
| JULY/AUG/SEPT               | 1 | 0 | 0 | JULY/AUG/SEPT                  | 60 | 78 | 32 |
| OCT/NOV/DEC                 | 1 | 0 | 0 | OCT/NOV/DEC                    | 80 | 27 | 25 |
| JAN/FEB/MAR                 | 1 | 0 | 0 | JAN/FEB/MAR                    | 80 | 0  | 0  |
| APR/MAY/JUNE                | 1 | 0 | 0 | APR/MAY/JUNE                   | 80 | 0  | 0  |