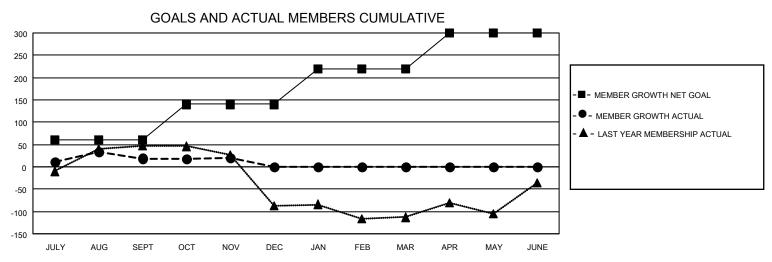

## District 301 B2

| Clubs RESULTS FOR 2022-2023 |   |   |   | Members  RESULTS FOR 2022-2023 |    |    |    |
|-----------------------------|---|---|---|--------------------------------|----|----|----|
|                             |   |   |   |                                |    |    |    |
| JULY/AUG/SEPT               | 1 | 0 | 0 | JULY/AUG/SEPT                  | 60 | 78 | 32 |
| OCT/NOV/DEC                 | 1 | 0 | 0 | OCT/NOV/DEC                    | 80 | 27 | 25 |
| JAN/FEB/MAR                 | 1 | 0 | 0 | JAN/FEB/MAR                    | 80 | 0  | 0  |
| APR/MAY/JUNE                | 1 | 0 | 0 | APR/MAY/JUNE                   | 80 | 0  | 0  |